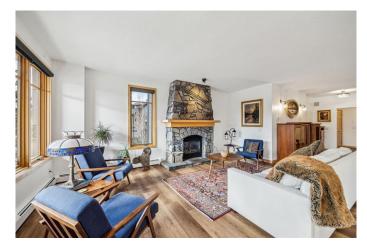

# \$1,295,000

2 Bedroom, 2.00 Bathroom, 1,590 sqft Residential on 0.00 Acres

Silvertip, Canmore, Alberta

Perched on the mountainside in Silvertip, this exquisite single-level residence offers an unparalleled lock-and-leave lifestyle with breathtaking southerly views. Positioned in The Pinnacle at Silvertipâ€"one of Canmore's premier concrete-constructed residencesâ€"this exclusive retreat provides privacy, security, and effortless luxury. With windows on three sides, natural light floods the open-concept living space, showcasing panoramic vistas from the Three Sisters to the Rundle Range. The expansive covered deck invites you to unwind amidst the serene mountain backdrop, creating an effortless extension of your living space. Designed for both comfort and sophistication, this residence features two spacious bedrooms and a versatile denâ€"ideal for a home office or guest space. The primary suite is a true sanctuary, with a spa-inspired ensuite featuring a deep soaking tub and a generous walk-in closet, all framed by iconic mountain views. Guests will appreciate the well-appointed second bathroom, complete with a steam shower for ultimate relaxation. Two underground parking stalls, separate storage, and the solid concrete construction ensure both convenience and peace of mind. Steps from world-class golf and Silvertip's renowned clubhouse, you'II also have access to an extensive trail network, seamlessly blending nature with luxury. Just minutes from Canmore's vibrant dining and shopping scene, this refined mountain

# of Fireplaces 1

Fireplaces Gas, Living Room, Mantle, Stone