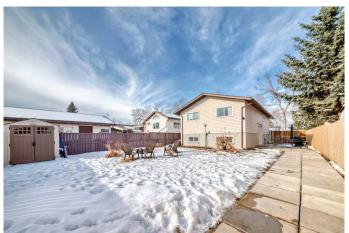

### \$589,000

3 Bedroom, 2.00 Bathroom, 1,652 sqft Residential on 0.11 Acres

Dover, Calgary, Alberta

GREAT INVESTMENT PROPERTY. Live up and rent down. NEW LEGAL SUITE completed 2025. Home has undergone extensive reno's in the past year. New roof in 2024, 2 new furnaces and hot water tanks in 2024. Live up or rent out the upstairs. Basement suite has separate entrance. Upstairs and basement have separate laundry rooms. New counter tops, flooring, doors and bathrooms. Open floor concept. Front yard opens up to a tree lined pathway and the south facing backyard offers unique outdoor potential. New fencing was put up last year. Lots of room for the kids to play or for you to entertain. Close to transportation, schools, daycare and shopping. Don't miss out on this great opportunity.

#### **Exterior**

Exterior Features Private Yard, Fire Pit

Lot Description Back Lane, Back Yard, Level, Rectangular Lot

Roof Asphalt Shingle Construction Vinyl Siding

o and a management of the same of the same