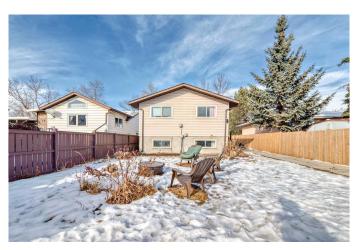

### \$589,000

3 Bedroom, 2.00 Bathroom, 1,652 sqft Residential on 0.11 Acres

Dover, Calgary, Alberta

GREAT INVESTMENT PROPERTY. Live up and rent down. NEW LEGAL SUITE completed 2025. Home has undergone extensive reno's in the past year. New roof in 2024, 2 new furnaces and hot water tanks in 2024. Live up or rent out the upstairs. Basement suite has separate entrance. Upstairs and basement have separate laundry rooms. New counter tops, flooring, doors and bathrooms. Open floor concept. Front yard opens up to a tree lined pathway and the south facing backyard offers unique outdoor potential. New fencing was put up last year. Lots of room for the kids to play or for you to entertain. Close to transportation, schools, daycare and shopping. Don't miss out on this great opportunity.

#### **Exterior**

Exterior Features Private Yard, Fire Pit

Lot Description Back Lane, Back Yard, Level, Rectangular Lot

Roof Asphalt Shingle Construction Vinyl Siding

o and a management of the same of the same