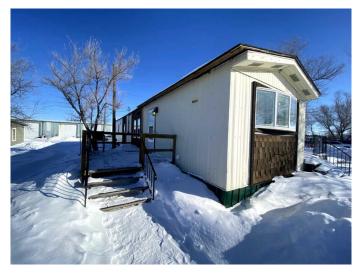

### \$119,000

2 Bedroom, 1.00 Bathroom, 924 sqft Residential on 0.72 Acres

NONE, Youngstown, Alberta

This well-maintained, easy-to-care-for older mobile home features 2 bedrooms and 1 bathroom, set on a generous double lot that you ownâ€"no mobile home pad fees. Inside, you'll find a newer propane furnace, fresh paint throughout and updated flooring in the bathroom. With no stairs, this home offers simple living. Step out onto the large east-facing deck off the kitchen, perfect for enjoying the warm weather. The 0.72-acre property, consisting of five individual lots, provides ample space to add additional buildings or store recreational vehicles. Plus, the home is connected to both water and sewer services from the village. Located just 30 minutes from Hanna, this home meets the high standards for manufactured homes in British Columbia, ensuring quality, safety, and durability. An outdoor shed provides even more storage space. A place to call home, where comfort and space meet!

#### **Exterior**

Exterior Features Storage

Lot Description Cleared, Corner Lot, Open Lot

Roof Asphalt Shingle

Construction Cedar, Wood Frame, Metal Siding

Foundation Pillar/Post/Pier