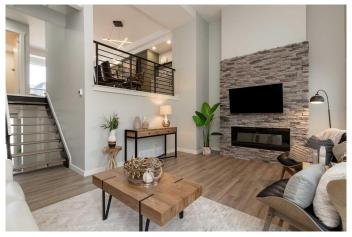

### \$350,000

2 Bedroom, 3.00 Bathroom, 1,362 sqft Residential on 1.54 Acres

Winston Churchill, Lethbridge, Alberta

Be prepared to be.... WOWED! Look at the photos, watch the virtual tour and ACT!

Seller will take TRADES (planes, train, automobiles) what do you have?

#### Interior

Interior Features Kitchen Island, Open Floorplan, Quartz Counters, See Remarks, Walk-In

Closet(s)

Appliances Central Air Conditioner, Dishwasher, Garage Control(s), Induction

Cooktop, Microwave Hood Fan, Refrigerator, Washer/Dryer Stacked,

# of Fireplaces 1

Fireplaces Electric

Has Basement Yes

Basement Finished, Partial