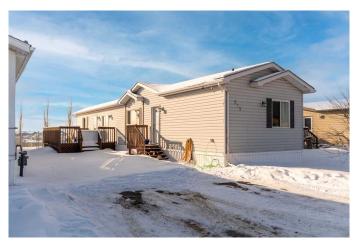

### \$149,000

3 Bedroom, 2.00 Bathroom, 1,228 sqft Mobile on 0.00 Acres

MH - Trumpeter Village, Grande Prairie, Alberta

This 3-bedroom, 2-bathroom home IN TRUMPETER VILLAGE offers a fantastic kitchen with a breakfast bar island, vaulted ceilings, and an open, functional layout perfect for a growing family. The private master suite is tucked away at the back, featuring a walk-in closet, ensuite with a jet tub, and a peaceful retreat, while two additional bedrooms and a main bath sit at the front. A spacious central family room flows into the bright living and dining area, with glass doors leading to a massive deck and a fenced yardâ€"ideal for outdoor enjoyment. Recent upgrades include brand-new carpet, adding a fresh and cozy feel throughout. With a 8x8 wooden shed, and great location, this home is move-in ready!

#### **Essential Information**

MLS® # A2196321 Price \$149,000

Bedrooms 3
Bathrooms 2.00
Full Baths 2

Square Footage 1,228 Acres 0.00

Year Built 2007

Type Mobile

Sub-Type Mobile

Style Single Wide Mobile Home

## **Community Information**

Address 219, 10615 88 Street
Subdivision MH - Trumpeter Village

City Grande Prairie
County Grande Prairie

Province Alberta
Postal Code T8X 1P5