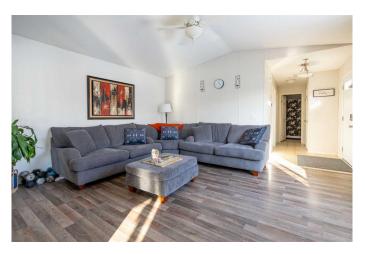

### \$149,000

3 Bedroom, 2.00 Bathroom, 1,228 sqft Mobile on 0.00 Acres

MH - Trumpeter Village, Grande Prairie, Alberta

This 3-bedroom, 2-bathroom home IN TRUMPETER VILLAGE offers a fantastic kitchen with a breakfast bar island, vaulted ceilings, and an open, functional layout perfect for a growing family. The private master suite is tucked away at the back, featuring a walk-in closet, ensuite with a jet tub, and a peaceful retreat, while two additional bedrooms and a main bath sit at the front. A spacious central family room flows into the bright living and dining area, with glass doors leading to a massive deck and a fenced yardâ€"ideal for outdoor enjoyment. Recent upgrades include brand-new carpet, adding a fresh and cozy feel throughout. With a 8x8 wooden shed, and great location, this home is move-in ready!

#### Interior

Interior Features Breakfast Bar

Appliances Dishwasher, Microwave Hood Fan, Refrigerator, Washer/Dryer, Range

Heating Forced Air, Natural Gas