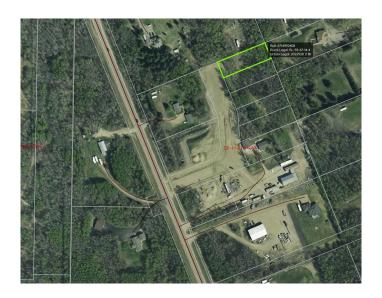

### \$135,000

0 Bedroom, 0.00 Bathroom, Land on 0.50 Acres

NONE, Lac La Biche, Alberta

Welcome to Martony Estates! A stunning new subdivision just 5 minutes from Lac La Biche. offering convenient access with fully paved roads. This graded lot is ready to build and features municipal water and sewer at the property line, along with power and natural gas. Enjoy the outdoors with walking trails and bike paths right at your doorstep. Lac La Biche is a perfect year-round playground, offering everything from golfing to ice fishing. Enjoy exceptional indoor facilities, including a brand-new pool set for completion in 2026. Explore stunning provincial parks like Sir Winston Churchill, Beaver Lake, Jackson Lake, and Lakeland. Whether you prefer fully serviced campsites or off-the-grid boondocking, there are plenty of camping options to suit your adventure. In addition to this lot, there are 4 other

available lots in the subdivision. Come build

your dream home in this prime location!