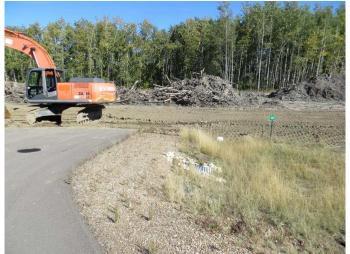

# \$135,000

0 Bedroom, 0.00 Bathroom, Land on 0.50 Acres

NONE, Lac La Biche, Alberta

subdivision just 5 minutes from Lac La Biche. offering convenient access with fully paved roads. This graded lot is ready to build and features municipal water and sewer at the property line, along with power and natural gas. Enjoy the outdoors with walking trails and bike paths right at your doorstep. Lac La Biche is a perfect year-round playground, offering everything from golfing to ice fishing. Enjoy exceptional indoor facilities, including a brand-new pool set for completion in 2026. Explore stunning provincial parks like Sir Winston Churchill, Beaver Lake, Jackson Lake, and Lakeland. Whether you prefer fully serviced campsites or off-the-grid boondocking, there are plenty of camping options to suit your adventure. In addition to this lot, there are 4 other