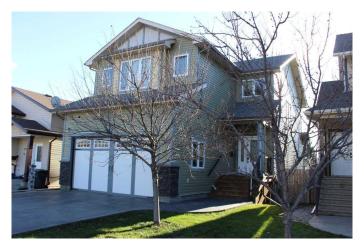

# \$544,000 - 715 Northridge Avenue, Picture Butte

MLS® #A2196104

## \$544,000

5 Bedroom, 4.00 Bathroom, 2,087 sqft Residential on 0.11 Acres

NONE, Picture Butte, Alberta

Amazing custom built 2087 sq. ft. 5-bedroom, 4-bathroom 2-storey home. Kitchen has stunning maple cupboards, pantry and island. The second story has 4 bedrooms, full bath and laundry room including the primary bedroom that boasts a walk in closet as well as ensuite. The double attached garage is complemented by an aggregate stamped driveway. Close to elementary schools and walking paths/lake. Immediate possession, appliances included, and ready for it's next family!