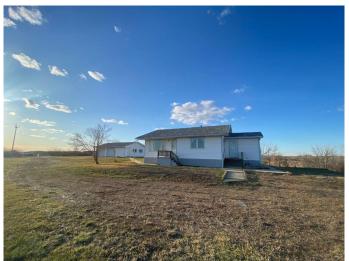

## \$290,000

3 Bedroom, 1.00 Bathroom, 912 sqft Residential on 3.14 Acres

NONE, Special Areas No. 2, Alberta

This charming 3-bedroom, 1-bathroom home is nestled on a beautiful 3.14-acre lot, offering breathtaking views from its elevated location. The property is ideally situated right outside town, close to all amenities, making it both a peaceful retreat and a convenient place to live. It also features a spacious detached 2-car garage and plenty of outdoor space, perfect for various activities or potential future expansion. While the home would benefit from some attention to its foundation, it presents a wonderful opportunity for buyers looking to invest in a property with great potential. With a little vision, this home could truly shine, offering a perfect balance of tranquility and accessibility, with room to grow and personalize!

## **Amenities**

**Parking Double Garage Detached** 

# of Garages 2