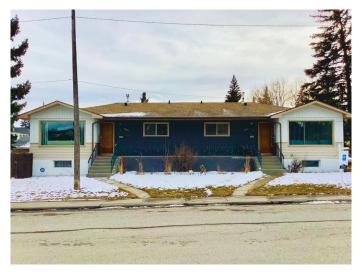

## \$1,195,000

7 Bedroom, 3.00 Bathroom, 1,773 sqft Residential on 0.14 Acres

Killarney/Glengarry, Calgary, Alberta

RENOVATED FULL-DUPLEX on a large 50 x 125ft CORNER LOT IN KILLARNEY!! Potential to turn this property into a 4-PLEX, or take advantage of the H-GO ZONING, and build a much larger MULTI-FAMILY project!! Each side MAIN FLOOR has 3 bedrooms, a full bathroom and main floor laundry, for a total of 6 BEDROOMS and 2 FULL BATHS UPSTAIRS. One side has a finshed basement with an additional Bedroom, Bathroom, and living room. The other side basement is currently unfinished. LEGAL BASEMENT SUITES can be added to this property with city approvals to make it a 4-PLEX!.. Recent renovations include; NEW BATHROOMS, UPDATED KITCHENS, NEW FLOORING & PAINT THROUGHOUT! \*\*Seller is willing to add legal basement suites to the property for an additional cost, contact realtor for more details.

# **Community Information**

Address 2629 & 2631 25 Avenue Sw

Subdivision Killarney/Glengarry

City Calgary
County Calgary
Province Alberta
Postal Code T3E 0K2