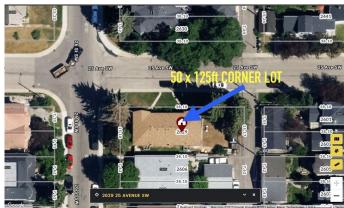

## \$1,195,000

7 Bedroom, 3.00 Bathroom, 1,773 sqft Residential on 0.14 Acres

Killarney/Glengarry, Calgary, Alberta

RENOVATED FULL-DUPLEX on a large 50 x 125ft CORNER LOT IN KILLARNEY!! Potential to turn this property into a 4-PLEX, or take advantage of the H-GO ZONING, and build a much larger MULTI-FAMILY project!! Each side MAIN FLOOR has 3 bedrooms, a full bathroom and main floor laundry, for a total of 6 BEDROOMS and 2 FULL BATHS UPSTAIRS. One side has a finshed basement with an additional Bedroom, Bathroom, and living room. The other side basement is currently unfinished. LEGAL BASEMENT SUITES can be added to this property with city approvals to make it a 4-PLEX!.. Recent renovations include; NEW BATHROOMS, UPDATED KITCHENS, NEW FLOORING & PAINT THROUGHOUT! \*\*Seller is willing to add legal basement suites to the property for an additional cost, contact realtor for more details.

#### **Exterior**

Exterior Features Private Yard

Lot Description Back Lane, Rectangular Lot, Corner Lot

Roof Asphalt Shingle

Construction Stucco, Wood Siding

Foundation Poured Concrete