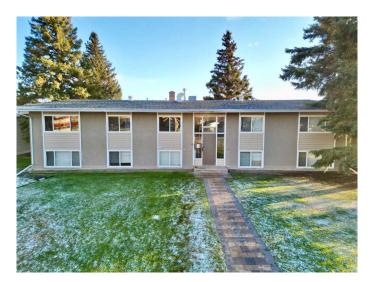

# \$78,570

2 Bedroom, 1.00 Bathroom, 714 sqft Residential on 0.00 Acres

North End., Peace River, Alberta

Parkview Court - This two bedroom, one bathroom, furnished condo is located on the North End of town close to the river. Close to schools, walking and biking paths, park, playground, Baytex Centre and swimming pool. These units are pet friendly, with restrictions. There is assigned parking. The condo fees are reasonable and include many amenities. It is an affordable alternative when purchasing a home for yourself or as an easy-to-rent investment property. This condo unit has a sitting tenant in place who is willing to carry on a lease. If you are looking for a stress free lifestyle with low condo fees...this may be just what you are looking for!