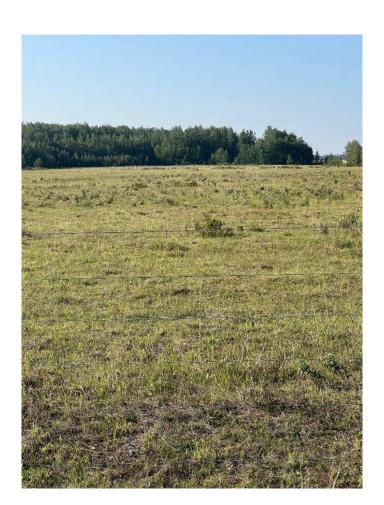

#### \$380,000

0 Bedroom, 0.00 Bathroom, Land on 158.02 Acres

NONE, Hythe, Alberta

Quarter section in the Hythe /Valhalla area on pavement, good fences and dugout. Current use is pasture, with some work it could be put into grain, hay or fescue production. There is surface lease revenue and it's on pavement. Call a Realtor® for details and information.