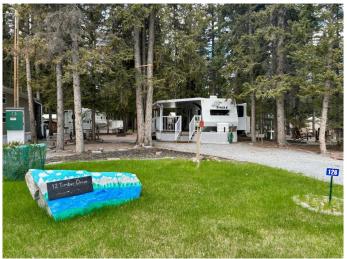

## \$85,000

0 Bedroom, 0.00 Bathroom, Land on 0.08 Acres

NONE, Sundre, Alberta

Don't miss out this opportunity to OWN a rare lot in Tall Timber facing a beautiful green space down a quiet road. Tall Timer is Sundre's PREMIER Leisure Park, with many features including an Indoor Pool and Hot Tub, Snack Bar, 2 Large Playgrounds, Bocce Court, Horseshoe Pits, Baseball Diamond, Disc Golf, Pickleball courts AND a GaGa Ball Pit. This gated community is a community for the WHOLE family. Now step into your own oasis..12 Timber Drive is an attractive lot with beautiful landscaping and low maintenance yard. Enter into the 2010 Eagle Jayco Trailer (ONE owner) that is meticulosity kept, with a huge master bedroom, open floor plan pull out couch for more guests! Even with the ideal trailer you will want to spend your days watching the deer pass by and listening to the birds sing on the large covered deck. Patio stones walking around the lot, beautiful brick work and all the space you need to enjoy those sunny summer days. Tall Timber is a little piece if heaven with something for the whole family to enjoy! Tall Timber is close to Red Deer River, all the amenities of the West County Sundre is known for but is tucked in close to town for easy access to all the necessities. Hiking, swimming, fishing, a bakery, coffee shops..the list is endless. Come check out your new summer retreat!

## **Community Information**

Address 12 Timber Dr

Subdivision NONE

City Sundre

County Mountain View County

Province Alberta
Postal Code T0M1X0