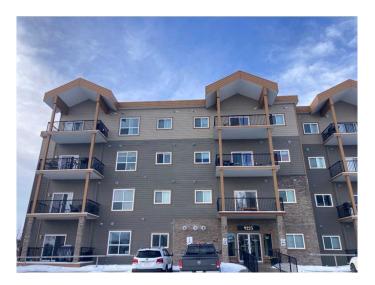

# \$185,000 - 203, 9225 Lakeland Dr, Grande Prairie

MLS® #A2195768

## \$185,000

2 Bedroom, 2.00 Bathroom, 866 sqft Residential on 0.00 Acres

Lakeland., Grande Prairie, Alberta

Updated 2 bed 2 bath corner unit Condo in the Vistas with 2 parking stalls! This condo has had new flooring and features an open concept layout in the living room, dining and kitchen with a patio door leading to your covered deck. The master bedroom has a full ensuite bathroom with a shower. There a second full bathroom and 2ned spare bedroom. This condo will be available for you to move in July 25th 2025 when the tenant moves out. Condo fees 673/ month

# **Community Information**

Address 203, 9225 Lakeland Dr

Subdivision Lakeland.

City Grande Prairie
County Grande Prairie

Province Alberta
Postal Code T8X 0B8