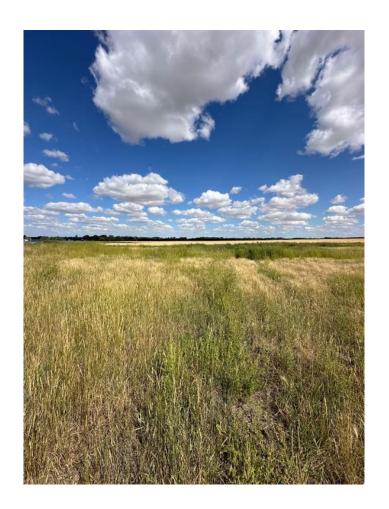

### \$143,700

0 Bedroom, 0.00 Bathroom, Land on 1.92 Acres

NONE, Rural Cypress County, Alberta

1.92 acres of land close to the city with easy access to the highway, this serviced land is located next to the Co-Op Ag Center and the general purpose and intent of the Light Industrial District is to accommodate a range of industrial and commercial uses which may have outdoor storage or work activities and located in business and industrial areas. Typical uses in this district do not create any nuisance factors that extend beyond the boundaries of the parcel to ensure that the development is compatible with other non-industrial uses land use bylaws can be provided upon request to show all possibilities for this unique parcel.