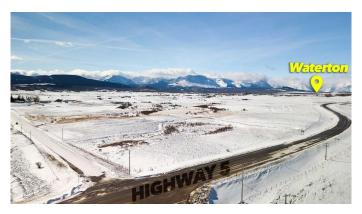

## \$275,000

0 Bedroom, 0.00 Bathroom, Land on 10.53 Acres

NONE, Cardston, Alberta

Welcome to your own slice of paradiseâ€"10.53 acres of residential land perfectly situated just outside of Mountain View, only 25 minutes from the breathtaking Waterton Lakes National Park. This property offers a rare blend of open prairie beauty and stunning mountain vistas, giving you the best of both worlds where the prairies meet the mountains. With a prime location and easy access to the highway, this lot is ideal for those who crave peaceful country living without sacrificing convenience. Whether you're envisioning a cozy retreat, a sprawling family estate, or simply a quiet spot to enjoy Alberta's natural beauty, this property offers endless possibilities. Essential utilities are ready for youâ€"gas and electricity are available on-siteâ€"making it easier to bring your dream home to life. An irrigation ditch runs through the property, offering access to water for livestock or gardening, even though formal water rights are not attached. This is your chance to create a mountain-view haven, surrounded by natural beauty and endless outdoor adventure. With Waterton Lakes National Park so close, you'II enjoy hiking, fishing, and wildlife viewing practically in your backyard. This land is more than just propertyâ€"it's the foundation for your future.

## **Community Information**

Address Next To Highway 5 Near Mountain View

Subdivision NONE

City Cardston

County Cardston County

Province Alberta

Postal Code T0K 1N0