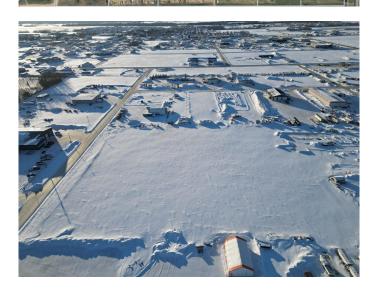

## \$450,000

0 Bedroom, 0.00 Bathroom, Land on 7.97 Acres

NONE, La Crete, Alberta

Huge 8 Acre commercial lot available located directly south of the Rona yard in La Crete. Lot has 2 sets of services, and will be sold in 2-4 acre parcels. Competitively priced at only \$112 500/Acre. Build to suit options available.