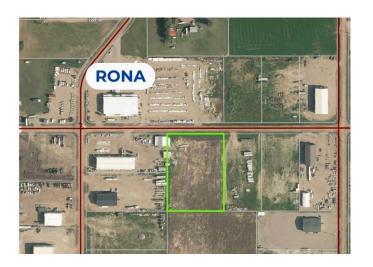

### \$395,000

0 Bedroom, 0.00 Bathroom, Land on 3.48 Acres

NONE, La Crete, Alberta

Huge 3.48 Acre commercial lot located directly south of the Rona yard in La Crete.

Competitively priced at 395K for the parcel, this lot is at a great location and comes fully serviced. Build to suit options available.