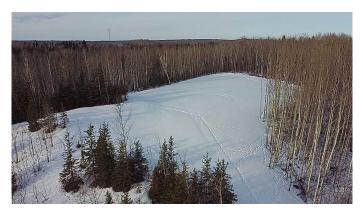

## \$89,500

0 Bedroom, 0.00 Bathroom, Land on 3.81 Acres

Century Estates\_CATH, Rural Athabasca County, Alberta

Desirable location only a few minutes south of Athabasca with 3.18 acres. Lot is heavily treed and hilly with excellent drainage. Yard site has been recently cleared and is ready for development. Zoned Country Residential with no restrictive covenants to limit your development options. Close proximity to over 1400 acres of crown land. Fibre internet, natural gas and power run along the property line.