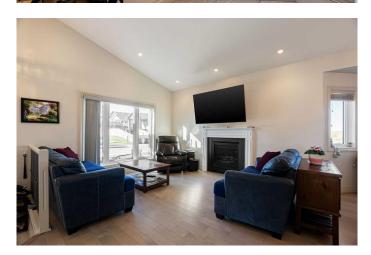

#### \$659,900

4 Bedroom, 3.00 Bathroom, 1,434 sqft Residential on 0.29 Acres

Beacon Hill, Fort McMurray, Alberta

Welcome to 228 Beaverlodge Close, a fully developed 2017 built bungalow on a 1/3 acre lot with 2 bedroom walkout LEGAL SUITE, attached garage, central air and so much more! As you enter the home you are immediately welcomed by the spacious, designated foyer and bright natural light. Heading up a couple of steps you enter the open main floor, the living room sits to your left, complete with a gas fireplace, ahead the dining area and the bright beautiful kitchen to the right. The kitchen boasts white cabinetry, stainless frigidaire appliances, PANTRY for added storage and sliding glass door access to the side deck. Off of the dining area you will see a DEN/OFFICE with french doors; this room could be converted to a third main level bedroom if required. The convenient main floor laundry is found in the hall, and at the rear of the home sits the primary bedroom with ensuite & walk-in closet, a main full bathroom and the second main level bedroom. Heading downstairs to your left you will find a spacious utility room that is also home to a workshop and added space for storage. To the right is the entrance to a well appointed two bedroom WALK-OUT 2 BEDROOM SPACIOUS LEGAL SUITE with in-floor heat, brick patio, great layout and high ceilings. The kitchen offers the same beautiful white cabinets and stainless frigidaire appliances as the main level and overlooks the spacious living area. The two suite bedrooms are spacious with good sized closets. Completing this level are

### Amenities

| Parking Spaces<br>Parking<br># of Garages | 5<br>Double Garage Attached<br>2                                                                                                                                      |  |  |  |
|-------------------------------------------|-----------------------------------------------------------------------------------------------------------------------------------------------------------------------|--|--|--|
| Interior                                  |                                                                                                                                                                       |  |  |  |
| Interior Features                         | Chandelier, French Door, High Ceilings, No Smoking Home, Open<br>Floorplan, Pantry, Separate Entrance, Storage, Vaulted Ceiling(s),<br>Laminate Counters, See Remarks |  |  |  |
| Appliances                                | See Remarks                                                                                                                                                           |  |  |  |
| Heating                                   | Central                                                                                                                                                               |  |  |  |
| Cooling                                   | Central Air                                                                                                                                                           |  |  |  |
| Fireplace                                 | Yes                                                                                                                                                                   |  |  |  |
| # of Fireplaces                           | 1                                                                                                                                                                     |  |  |  |
| Fireplaces                                | Gas, Living Room, See Remarks                                                                                                                                         |  |  |  |
| Has Basement                              | Yes                                                                                                                                                                   |  |  |  |
| Basement                                  | Exterior Entry, Finished, Full, Suite                                                                                                                                 |  |  |  |
| Exterior                                  |                                                                                                                                                                       |  |  |  |
| Exterior Features                         | Other, Storage                                                                                                                                                        |  |  |  |
| Lot Description                           | Back Lane, Back Yard, Front Yard, Gentle Sloping, Landscaped, Lawn,<br>Sloped Down, Street Lighting, Irregular Lot, Pie Shaped Lot, See<br>Remarks                    |  |  |  |
| Roof                                      | Asphalt Shingle                                                                                                                                                       |  |  |  |
| Construction                              | Mixed                                                                                                                                                                 |  |  |  |
| Foundation                                | Poured Concrete                                                                                                                                                       |  |  |  |
| Additional Information                    |                                                                                                                                                                       |  |  |  |
| Date Listed                               | February 23rd, 2025                                                                                                                                                   |  |  |  |