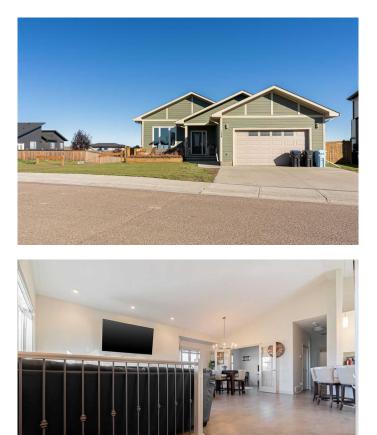

# \$659,900 - 228 Beaverlodge Close, Fort McMurray

MLS® #A2195344

#### \$659,900

4 Bedroom, 3.00 Bathroom, 1,434 sqft Residential on 0.29 Acres

Beacon Hill, Fort McMurray, Alberta

Welcome to 228 Beaverlodge Close, a fully developed 2017 built bungalow on a 1/3 acre lot with 2 bedroom walkout LEGAL SUITE, attached garage, central air and so much more! As you enter the home you are immediately welcomed by the spacious, designated foyer and bright natural light. Heading up a couple of steps you enter the open main floor, the living room sits to your left, complete with a gas fireplace, ahead the dining area and the bright beautiful kitchen to the right. The kitchen boasts white cabinetry, stainless frigidaire appliances, PANTRY for added storage and sliding glass door access to the side deck. Off of the dining area you will see a DEN/OFFICE with french doors; this room could be converted to a third main level bedroom if required. The convenient main floor laundry is found in the hall, and at the rear of the home sits the primary bedroom with ensuite & walk-in closet, a main full bathroom and the second main level bedroom. Heading downstairs to your left you will find a spacious utility room that is also home to a workshop and added space for storage. To the right is the entrance to a well appointed two bedroom WALK-OUT 2 BEDROOM SPACIOUS LEGAL SUITE with in-floor heat, brick patio, great layout and high ceilings. The kitchen offers the same beautiful white cabinets and stainless frigidaire appliances as the main level and overlooks the spacious living area. The two suite bedrooms are spacious with good sized closets. Completing this level are

the laundry and full bathroom. This beautiful home sits on a lot just under a THIRD OF AN ACRE with space for the main home and suite to have their own designated areas, a brick patio at the walkout and a great deck off of the side of the main home. With an access along the side and the rear of the home this property has only one shared neighbor. This property checks so many boxes with its great curb appeal, front veranda, HARDIE PLANK SIDING, natural lighting, high ceilings, DOUBLE ATTACHED GARAGE, central air and legal suite. Be sure to book your viewing today!