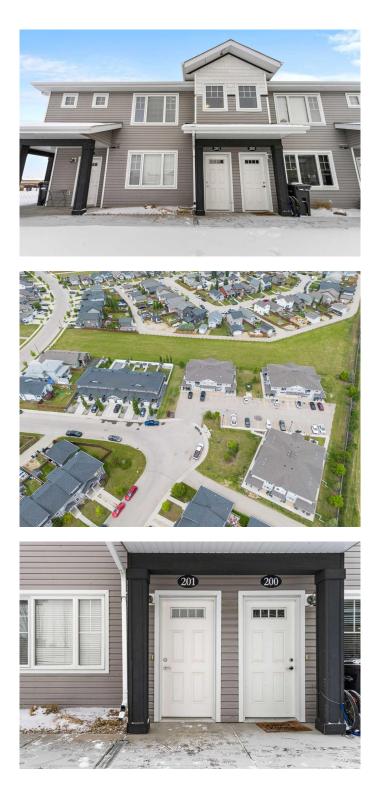

# \$239,000 - 201, 45 Reid Court, Sylvan Lake

MLS® #A2194989

#### \$239,000

2 Bedroom, 1.00 Bathroom, 854 sqft Residential on 0.00 Acres

Ryders Ridge, Sylvan Lake, Alberta

Discover the perfect blend of comfort, style, and convenience in this upper-level townhouse condo, ideally located in the community of Ryders Ridge. Designed for easy, low-maintenance living, this bright and welcoming home is a standout choice for those looking to enjoy a vibrant neighborhood. Step inside to a thoughtfully designed layout featuring two spacious bedrooms, a full bath, and a dedicated laundry room for added convenience. The heart of the home is the open-concept living area, where a well-appointed kitchen takes center stage. With ample cabinet space, a built-in pantry, and a generous island that doubles as both a workspace and casual dining area, this kitchen is as functional as it is stylishâ€"plus, it comes with a brand-new microwave! The seamless flow from the kitchen to the living room creates an inviting space, perfect for relaxing or entertaining guests. Step out onto your private balcony and take in peaceful views of the greenspaceâ€"a perfect spot for your morning coffee or an evening unwind. This pet-friendly property (with approval) makes an excellent choice for animal lovers. With its modern design, practical features, and prime location, this townhouse condo is truly a gem in a warm and welcoming community. Don't miss your chance to make it yours!