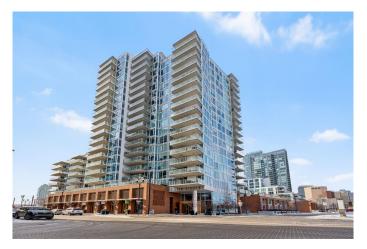

# \$369,999 - 1804, 519 Riverfront Avenue Se, Calgary

MLS® #A2194443

## \$369,999

1 Bedroom, 1.00 Bathroom, 648 sqft Residential on 0.00 Acres

Downtown East Village, Calgary, Alberta

This spacious 1-bedroom + den, 1-bath residence spans 647.8 sq. ft., designed for effortless living. The modern kitchen features stainless steel appliances, a gas range, granite countertops, and ample cabinetry, seamlessly flowing into the open-concept dining and living areas. Floor-to-ceiling windows bathe the space in natural light, while the expansive balcony provides a stunning city backdrop.

Built in 2015

# of Stories 19

#### **Exterior**

Exterior Features Balcony

Construction Brick, Concrete