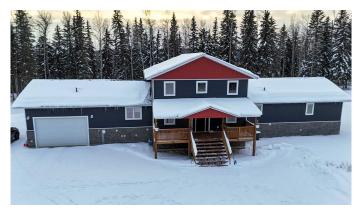

# \$965,000 - 17017 Township Road 542 Road, Rural Yellowhead County

MLS® #A2194401

### \$965,000

6 Bedroom, 4.00 Bathroom, 4,068 sqft Residential on 56.40 Acres

NONE, Rural Yellowhead County, Alberta

Welcome to your secluded little slice of paradise, located a short 10 minute drive from Edson! This stunning custom-built 1 1/2 storey home is nestled in the trees on over 56 acres of very private land, you will not see your neighbours from this home! As you step inside this warm and inviting home, you'll find an open-concept layout that's perfect for relaxing and entertaining. The gorgeous kitchen is a dream for anyone who loves to host, boasting a large island with plenty of seating, a wine rack, gas stove and double ovens, a walk-in pantry, and tons of counter space and cabinets. It is the ideal space to host large family gatherings. The primary suite is huge boasting a beautiful en-suite bathroom and large walk in closet. It features 6 spacious bedrooms, 3 with large walk-in closets. You'll appreciate the beautiful hardwood and ceramic tile flooring throughout, along with the cozy in-floor heating and a gas fireplace. In the summer months The central AC will keep you nice and cool. Basement is partially finished, framed and drywalled, with endless possibilities for the rooms. One room is roughed in with plumbing making it the perfect place for a craft room, hair salon or even a wine room. The basement is also home to a 3 piece bathroom and so much storage. Shop could make a great granny pad or income property, it has living quarters and is on its own well and septic. The outdoor space is

# **Essential Information**

MLS® # A2194401 Price \$965,000

Bedrooms 6
Bathrooms 4.00
Full Baths 4

Square Footage 4,068 Acres 56.40 Year Built 2011

Type Residential Sub-Type Detached

Style Acreage with Residence, 1 and Half Storey