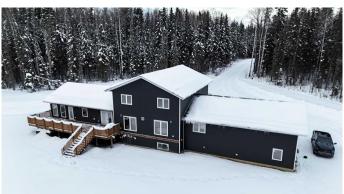

### \$965,000

6 Bedroom, 4.00 Bathroom, 4,068 sqft Residential on 56.40 Acres

NONE, Rural Yellowhead County, Alberta

Welcome to your secluded little slice of paradise, located a short 10 minute drive from Edson! This stunning custom-built 1 1/2 storey home is nestled in the trees on over 56 acres of very private land, you will not see your neighbours from this home! As you step inside this warm and inviting home, you'll find an open-concept layout that's perfect for relaxing and entertaining. The gorgeous kitchen is a dream for anyone who loves to host, boasting a large island with plenty of seating, a wine rack, gas stove and double ovens, a walk-in pantry, and tons of counter space and cabinets. It is the ideal space to host large family gatherings. The primary suite is huge boasting a beautiful en-suite bathroom and large walk in closet. It features 6 spacious bedrooms, 3 with large walk-in closets. You'll appreciate the beautiful hardwood and ceramic tile flooring throughout, along with the cozy in-floor heating and a gas fireplace. In the summer months The central AC will keep you nice and cool. Basement is partially finished, framed and drywalled, with endless possibilities for the rooms. One room is roughed in with plumbing making it the perfect place for a craft room, hair salon or even a wine room. The basement is also home to a 3 piece bathroom and so much storage. Shop could make a great granny pad or income property, it has living quarters and is on its own well and septic. The outdoor space is

#### **Exterior**

Exterior Features Fire Pit, Other, Private Entrance, Private Yard, Storage

Lot Description Private, Treed, Many Trees

Roof Asphalt Shingle

Construction Vinyl Siding, Wood Frame

Foundation Poured Concrete