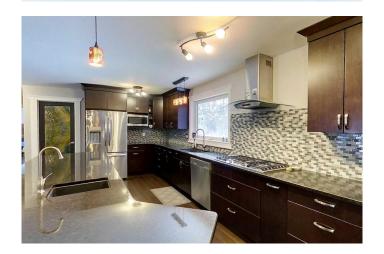

### \$965,000

6 Bedroom, 4.00 Bathroom, 4,068 sqft Residential on 56.40 Acres

NONE, Rural Yellowhead County, Alberta

Welcome to your secluded little slice of paradise, located a short 10 minute drive from Edson! This stunning custom-built 1 1/2 storey home is nestled in the trees on over 56 acres of very private land, you will not see your neighbours from this home! As you step inside this warm and inviting home, you'll find an open-concept layout that's perfect for relaxing and entertaining. The gorgeous kitchen is a dream for anyone who loves to host, boasting a large island with plenty of seating, a wine rack, gas stove and double ovens, a walk-in pantry, and tons of counter space and cabinets. It is the ideal space to host large family gatherings. The primary suite is huge boasting a beautiful en-suite bathroom and large walk in closet. It features 6 spacious bedrooms, 3 with large walk-in closets. You'll appreciate the beautiful hardwood and ceramic tile flooring throughout, along with the cozy in-floor heating and a gas fireplace. In the summer months The central AC will keep you nice and cool. Basement is partially finished, framed and drywalled, with endless possibilities for the rooms. One room is roughed in with plumbing making it the perfect place for a craft room, hair salon or even a wine room. The basement is also home to a 3 piece bathroom and so much storage. Shop could make a great granny pad or income property, it has living quarters and is on its own well and septic. The outdoor space is

#### Interior

Interior Features Breakfast Bar, Built-in Features, Ceiling Fan(s), Chandelier, Closet

Organizers, Double Vanity, Granite Counters, High Ceilings, Open

Floorplan, Pantry, See Remarks

Appliances Dryer, Garage Control(s), Gas Range, Microwave, Range Hood,

Refrigerator, Washer, Double Oven

Heating In Floor, Forced Air, Natural Gas

Cooling Central Air

Fireplace Yes