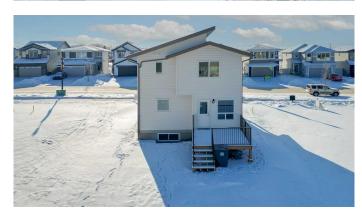

# \$475,000

3 Bedroom, 3.00 Bathroom, 1,454 sqft Residential on 0.09 Acres

Liberty Landing, Rural Red Deer County, Alberta

Custom Built by Somerset Homes this modern 2 storey home. Unique plan allows for main floor living with the benefit of more rooms on the second floor. Home is adorned with high quality finishes throughout. Home has a great open floorplan, and great light with oversized windows. 9' main floor, and large central island. Custom railing. Located in the community of Liberty Landing, with great access to parks and extensive pathway network. Includes large deck and \$1000 landscape voucher provided by the Developer.