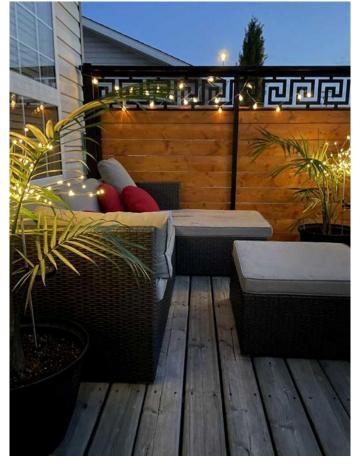

# \$339,900

4 Bedroom, 2.00 Bathroom, 1,143 sqft Residential on 0.18 Acres

NONE, Whitecourt, Alberta

GREAT FAMILY HOME! . This lovely 2002 built bungalow is located in a quiet cul-de-sac in the valley and welcomes you with a nice front covered porch to add to the curb appeal. The 75' concrete driveway has ample room for RV parking. There's a Maintenance free fence and the spacious back yard is beautifully landscaped with mature trees. There is a 10'x20' shed also in the back yard that stays. This home has a great floor plan which Offers 4 bedrooms, 2 bathrooms, large kitchen with Island and newer appliances. This home has everything you need! Very well maintained home shows pride of ownership. This home also has AC. The basement offers a family room which has been recently completed with extra insulation for sound- proofing and recessed lighting . The basement also has a spacious laundry room, a 4th bedroom and a storage room . Newer home under \$350000, check it out !!!