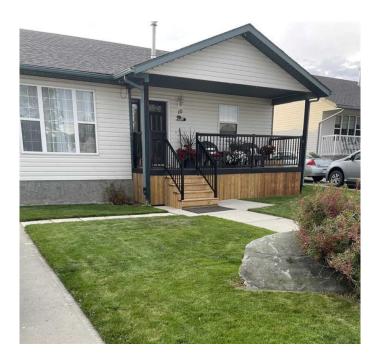

# \$339,900

4 Bedroom, 2.00 Bathroom, 1,143 sqft Residential on 0.18 Acres

NONE, Whitecourt, Alberta

GREAT FAMILY HOME! . This lovely 2002 built bungalow is located in a quiet cul-de-sac in the valley and welcomes you with a nice front covered porch to add to the curb appeal. The 75' concrete driveway has ample room for RV parking. There's a Maintenance free fence and the spacious back yard is beautifully landscaped with mature trees. There is a 10'x20' shed also in the back yard that stays. This home has a great floor plan which Offers 4 bedrooms, 2 bathrooms, large kitchen with Island and newer appliances. This home has everything you need! Very well maintained home shows pride of ownership. This home also has AC. The basement offers a family room which has been recently completed with extra insulation for sound- proofing and recessed lighting . The basement also has a spacious laundry room, a 4th bedroom and a storage room . Newer home under \$350000, check it out !!!

## **Exterior**

Exterior Features None

Lot Description Back Yard, Cul-De-Sac, Landscaped, Lawn

Roof Asphalt Shingle Construction Vinyl Siding

Foundation Poured Concrete