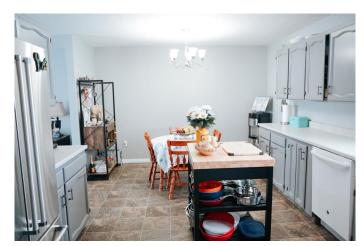

### \$559,900

5 Bedroom, 1.00 Bathroom, 1,450 sqft Residential on 26.19 Acres

NONE, Rural Wainwright No. 61, M.D. of, Alberta

Are you looking for a peaceful country retreat close to Wainwright? This 26.19-acre property could be exactly what you've been waiting for! The spacious 1450 sq. ft. bungalow features 4 bedrooms on the main floor, offering plenty of room for your family. It also boasts a full bath, a bright and airy living room, and a large kitchen/dining area with ample cabinet space and included appliances. The basement is ready for your personal touch! Bathroom is roughed in and remainder can be whatever you dream it to be! The property is perfect for hobby farm enthusiasts, with corrals, storage sheds, and a stock waterer already in place. It is also fenced and cross-fenced, ideal for horses! Recent improvements over the past 18 months include: installation of natural gas to the property (previously was propane), which also included the installation of a new high efficiency furnace, new gas lines, and central air. A 20x30 heated garage with 16-ft ceilings and 2 - 220 plugs. An improved gravel driveway re-graded and gravelled, plus parking on both the side and back of the home. Newly planted shelter belt pine trees on the east side and fruit trees on the north side of the property. A dedicated RV parking space with 30amp service has also been completed as well as a brand new deck on the front of the house, perfect for outdoor relaxation. This expansive acreage offers endless possibilities,