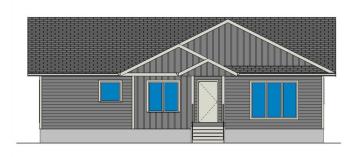

## \$449,900

2 Bedroom, 2.00 Bathroom, 1,276 sqft Residential on 0.22 Acres

NONE, Marshall, Saskatchewan

Brand new home in Marshall Saskatchewan! This 1276sqft bungalow is the perfect home to enjoy with family. Located on a large corner lot provides the opportunity for this amazing house and oversized garage without sacrificing any of the yard space. Main floor hosts open concept kitchen/dining/living room area. Two bedrooms on the main with 2 full bathrooms, also a main floor laundry room which is a great addition. Lots of top quality upgrades are going to really jazz up the home. forward to triple glazed windows, solid wood cabinets with soft closing hardware, extra big kitchen island, and the oversized 24 ft by 27 ft attached garage. This new home will be sold with paved driveway, a fully insulated and boarded garage, appealing exterior aluminum accents/siding features, a new septic system and this price includes taxes. Enjoy the benefits of a new home warranty in your worry free & beautiful new home!