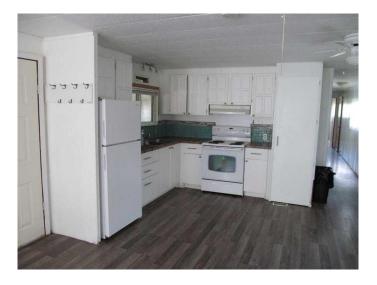

# \$34,000

4 Bedroom, 2.00 Bathroom, 908 sqft Mobile on 0.00 Acres

NONE, Beaverlodge, Alberta

A comfortable 2 bedroom, 1 bath updated mobile on a rented Lot. Updates over the last few years include a new furnace, hot water heater, bottom cupboards and counter tops, and toilet. The flooring is mostly laminate throughout. Home now features a 10 x 24 roughed in addition. If you are looking for an inexpensive place to live this is a viable property. There is a small shed for your lawn mower. Have a look at this unit.