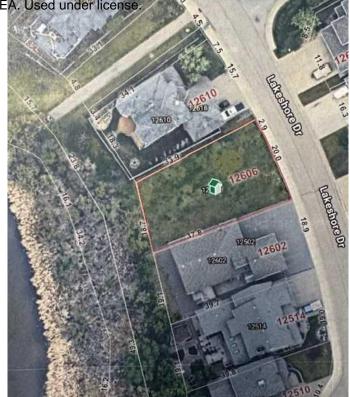

#### \$214,900

0 Bedroom, 0.00 Bathroom, Land on 0.17 Acres

Crystal Lake Estates, Grande Prairie, Alberta

BUILD YOUR DREAM HOME ON THIS LARGE LOT IN CRYSTAL LAKE ESTATES!!! This property backs onto Crystal Lake and you will enjoy the walking trails that go all around the lake. This property measures 18.6 meters across the front and 37.8 deep. Don't miss out on this lot in Crystal Lake Estates and start building your home this spring!!! Drive by and take a look.

### **Community Information**

Address 12606 Lakeshore Drive Subdivision Crystal Lake Estates

City Grande Prairie
County Grande Prairie

Province Alberta
Postal Code T8X 8C6