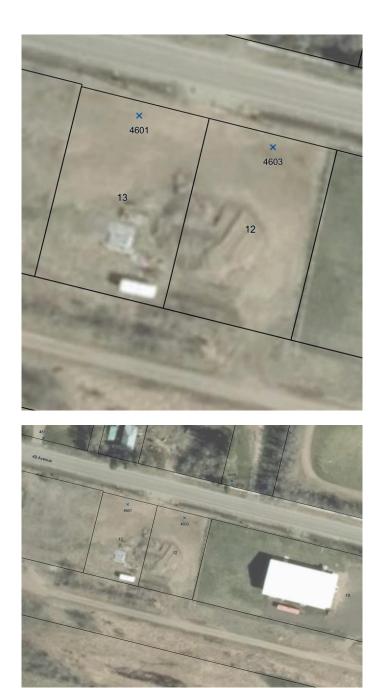

# \$65,000 - 4601-4603 49 Avenue, Dewberry

MLS® #A2192362

#### \$65,000

0 Bedroom, 0.00 Bathroom, Land on 0.70 Acres

Dewberry, Dewberry, Alberta

2 Commercial Lots for Sale with a Steel Building Package Available! Buyer to construct the building, with a pre-designed 30'x45' steel building package ready for use in Dewberry, Alberta. Dewberry is a small community located in the County of Vermilion approximately 66km from the City of Lloydminster and 50km from the town of Vermilion. These high-visibility lots offer excellent frontage, making them ideal for a wide range of businesses, from retail and office space to or service-based enterprises plus many more options.

Lot Size: .7 acres Zoning: Commercial Location: Conveniently situated with easy access to main roads Steel Building Package Available! Buyer to construct the building, with a pre-designed 30'x45' steel building package ready for use.

# **Community Information**

| Address     | 4601-4603 49 Avenue        |
|-------------|----------------------------|
| Subdivision | Dewberry                   |
| City        | Dewberry                   |
| County      | Vermilion River, County of |
| Province    | Alberta                    |
| Postal Code | T0B 0E3                    |
| Amonitios   |                            |