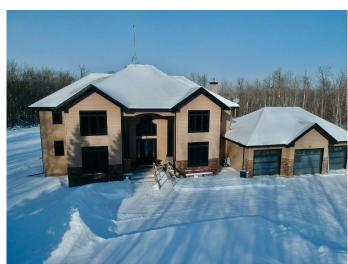

#### \$975,000

4 Bedroom, 3.00 Bathroom, 3,697 sqft Residential on 8.74 Acres

NONE, Rural Strathcona County, Alberta

Estate home just east of Sherwood Park available today! This large family home features a stunning floor plan with grand entry, large family room with big bright windows, main floor laundry, guest bedroom and a nicely sized kitchen and dining area. Upstairs you'll notice the large primary bedroom with ensuite and two additional bedrooms with full bathroom. An attached triple car garage and a beautifully treed and private yardsite complete this acreage. Cistern water 1500 gl.

Type Residential Sub-Type Detached

Style 2 Storey, Acreage with Residence

Status Active

#### **Amenities**

Parking Triple Garage Attached

# of Garages 3

#### **Exterior**

Exterior Features Other

Lot Description Many Trees, Private, See Remarks, Treed, Views

Roof Asphalt Shingle

Construction Stone, Vinyl Siding

Foundation Poured Concrete