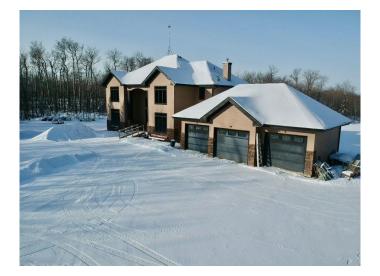

#### \$975,000

4 Bedroom, 3.00 Bathroom, 3,697 sqft Residential on 8.74 Acres

NONE, Rural Strathcona County, Alberta

Estate home just east of Sherwood Park available today! This large family home features a stunning floor plan with grand entry, large family room with big bright windows, main floor laundry, guest bedroom and a nicely sized kitchen and dining area. Upstairs you'll notice the large primary bedroom with ensuite and two additional bedrooms with full bathroom. An attached triple car garage and a beautifully treed and private yardsite complete this acreage. Cistern water 1500 gl.

Type Residential Sub-Type Detached

Style 2 Storey, Acreage with Residence

Status Active

#### **Amenities**

Parking Triple Garage Attached

# of Garages 3

#### **Exterior**

Exterior Features Other

Lot Description Many Trees, Private, See Remarks, Treed, Views

Roof Asphalt Shingle

Construction Stone, Vinyl Siding

Foundation Poured Concrete