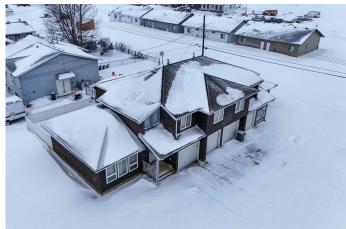

### \$627,000

6 Bedroom, 6.00 Bathroom, 2,996 sqft Residential on 0.22 Acres

NONE, La Crete, Alberta

INVESTOR ALERT! Come check out this duplex for sale that's located near all the amenities, this property has lots of potential; live on one side and rent out the other or rent out both units the choice is yours. Each unit has vaulted ceilings with wood beam accents, a big master bedroom with a large ensuite and walk-in closet, and a double car garage to keep your vehicles out of the weather. Come check out this great opportunity before it's gone!

#### **Exterior**

Exterior Features None

Lot Description Back Yard

Roof Asphalt Shingle

Construction Vinyl Siding

Foundation Poured Concrete