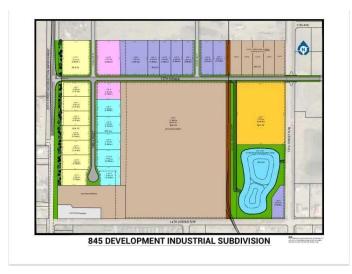

## \$807,750

0 Bedroom, 0.00 Bathroom, Land on 2.25 Acres

NONE, Coaldale, Alberta

Position your business for success with this 2.25 (+/-) acre Industry -zoned lot, located within Coaldale's expanding industrial corridor. Situated in the 845 Development Industrial Subdivision, this prime commercial opportunity offers flexible lot sizes ranging from 1 to 8 acres, providing scalable solutions for a variety of commercial and industrial operations.

#### **Additional Information**

Date Listed February 3rd, 2025

Days on Market 65

Zoning I-Industry