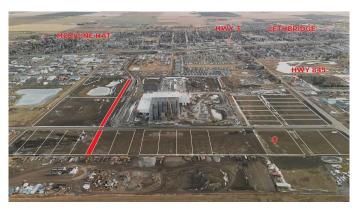

## \$807,750

0 Bedroom, 0.00 Bathroom, Land on 2.25 Acres

NONE, Coaldale, Alberta

Position your business for success with this 2.25 (+/-) acre Industry -zoned lot, located within Coaldale's expanding industrial corridor. Situated in the 845 Development Industrial Subdivision, this prime commercial opportunity offers flexible lot sizes ranging from 1 to 8 acres, providing scalable solutions for a variety of commercial and industrial operations.

The development features direct access from Highway 845, a highly traveled route in the area that connects to Alberta Highway 3 which is a major transportation passageway for logistics, material transport, and industrial supply chains. This strategic location enhances connectivity and accessibility for businesses requiring efficient transportation solutions.

Over the past few years, Coaldale has evolved into a business hub with an impressive growth rate, supported by numerous commercial ventures. One of the most significant developments is the NewCold facility project, which is attracting more industry to the community. Coaldale also benefits from the new Malloy Landing residential subdivision, the state-of-the-art Shift Community Recreation Centre, and a growing number of commercial and industrial enterprises. With cost-effective commercial & industrial land, a competitive commercial property tax rate, and attractive incentives, Coaldale presents a compelling opportunity for business relocation, expansion, and investment. Secure

your position in this high-growth market today.