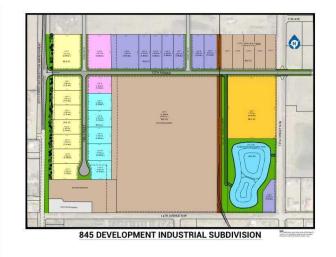

#### \$428,270

0 Bedroom, 0.00 Bathroom, Land on 1.13 Acres

NONE, Coaldale, Alberta

Position your business for success with this 1.13 (+/-) acre Highway Commercial-zoned lot, located within Coaldale's expanding industrial corridor. Situated in the 845 Development Industrial Subdivision, this prime commercial opportunity offers flexible lot sizes ranging from 1 to 8 acres, providing scalable solutions for a variety of commercial and industrial operations.

## **Additional Information**

| Date Listed    | February 3rd, 2025     |
|----------------|------------------------|
| Days on Market | 75                     |
| Zoning         | C-2 Highway Commercial |