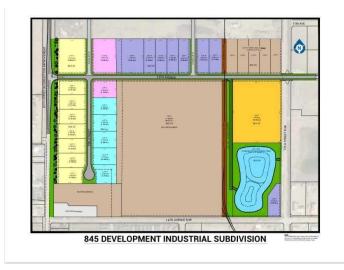

## \$428,270

0 Bedroom, 0.00 Bathroom, Land on 1.13 Acres

NONE, Coaldale, Alberta

Position your business for success with this 1.13 (+/-) acre Highway Commercial-zoned lot, located within Coaldale's expanding industrial corridor. Situated in the 845 Development Industrial Subdivision, this prime commercial opportunity offers flexible lot sizes ranging from 1 to 8 acres, providing scalable solutions for a variety of commercial and industrial operations.

#### **Additional Information**

Date Listed February 3rd, 2025

Days on Market 75

Zoning C-2 Highway Commercial