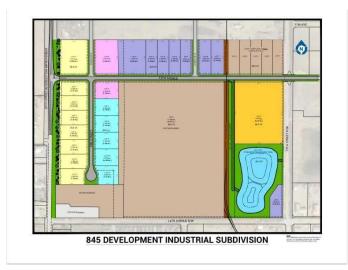

## \$424,480

0 Bedroom, 0.00 Bathroom, Land on 1.12 Acres

NONE, Coaldale, Alberta

Position your business for success with this 1.12 (+/-) acre Highway Commercial-zoned lot, located within Coaldale's expanding industrial corridor. Situated in the 845 Development Industrial Subdivision, this prime commercial opportunity offers flexible lot sizes ranging from 1 to 8 acres, providing scalable solutions for a variety of commercial and industrial operations.

#### **Additional Information**

Date Listed February 3rd, 2025

Days on Market 75

Zoning C-2 Highway Commercial