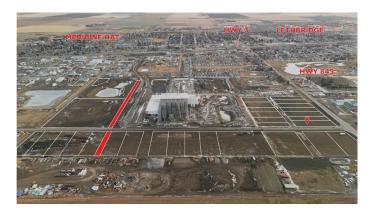

### \$420,690

0 Bedroom, 0.00 Bathroom, Land on 1.11 Acres

NONE, Coaldale, Alberta

Position your business for success with this 1.11 (+/-) acre Highway Commercial-zoned lot, located within Coaldale's expanding industrial corridor. Situated in the 845 Development Industrial Subdivision, this prime commercial opportunity offers flexible lot sizes ranging from 1 to 8 acres, providing scalable solutions for a variety of commercial and industrial operations.

The development features direct access from Highway 845, a highly traveled route in the area that connects to Alberta Highway 3 which is a major transportation passageway for logistics, material transport, and industrial supply chains. This strategic location enhances connectivity and accessibility for businesses requiring efficient transportation solutions.