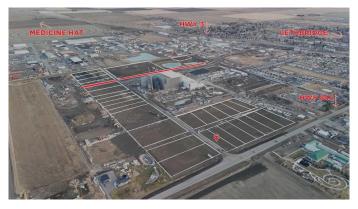

### \$420,690

0 Bedroom, 0.00 Bathroom, Land on 1.11 Acres

NONE, Coaldale, Alberta

Position your business for success with this 1.11 (+/-) acre Highway Commercial-zoned lot, located within Coaldale's expanding industrial corridor. Situated in the 845 Development Industrial Subdivision, this prime commercial opportunity offers flexible lot sizes ranging from 1 to 8 acres, providing scalable solutions for a variety of commercial and industrial operations.

The development features direct access from Highway 845, a highly traveled route in the area that connects to Alberta Highway 3 which is a major transportation passageway for logistics, material transport, and industrial supply chains. This strategic location enhances connectivity and accessibility for businesses requiring efficient transportation solutions.