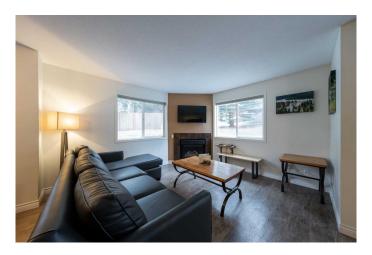

#### \$787,500

2 Bedroom, 1.00 Bathroom, 749 sqft Residential on 0.00 Acres

NONE, Harvie Heights, Alberta

This one level condominium with exterior entrance is located at Banff Boundary Lodge just minutes from Canmore and just 2 minutes to Banff National Park East Gate. This very quiet condo is situated at the far end of the complex near the firepit and barbeque area. The townhouse has been renovated. Renovations include vinyl plank flooring throughout, new kitchen and bath cabinets and counters, and new tub. The expansive open living area with gas fireplace and dining area includes a high-quality sofa with memory foam pull out queen mattress and chaise lounge. There is a large live edge dining room table, bench and chairs to easily accommodate six. The kitchen includes self cleaning stove, fridge, and dishwasher.