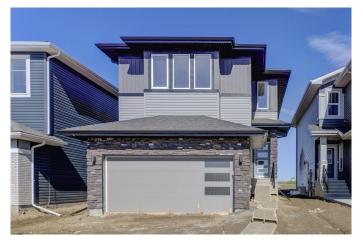

# \$584,900 - 9 Red Crest Way, St. Albert

MLS® #A2191054

## \$584,900

3 Bedroom, 2.00 Bathroom, 1,645 sqft Residential on 0.10 Acres

Riverside\_SALB, St. Albert, Alberta

Beautiful 1,652, 3 bedroom two-story home, backing onto pond in the highly sought after neighborhood of Riverside. Includes 9' ceiling on main, quartz countertops, electric fireplace with custom surround and upgraded appliance package. This home is suite-ready with a side entrance, 9' basement, rough-in plumbing and HVAC. A must see.

#### **Exterior**

Exterior Features Other

Lot Description Back Yard, Backs on to Park/Green Space, Corner Lot

Roof Asphalt Shingle

Construction Stone, Vinyl Siding Foundation Poured Concrete