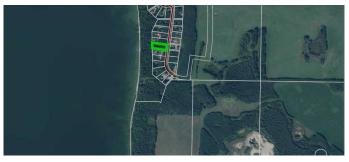

### \$119,000

0 Bedroom, 0.00 Bathroom, Land on 0.70 Acres

Poplar Point, Lac La Biche County, Alberta

Located in the Poplar Point Subdivision on the north side of Lac La Biche Lake, this beautiful treed lot offers 0.7 acres of space with access to the lake's shores. A perfect opportunity to build your dream cabin, park your RV, or invest in a recreational property just 30 minutes from Lac La Biche! This lot can be packaged if purchased with the neighboring cabin for an incredible opportunity! Don't miss outâ€"contact us today for details!