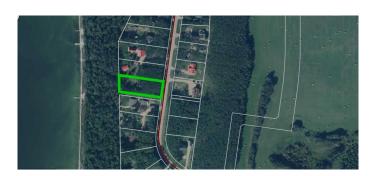

# \$119,000 - 182, 14457 Twp Rd 683, Lac La Biche County

MLS® #A2190984

### \$119,000

0 Bedroom, 0.00 Bathroom, Land on 0.70 Acres

Poplar Point, Lac La Biche County, Alberta

Located in the Poplar Point Subdivision on the north side of Lac La Biche Lake, this beautiful treed lot offers 0.7 acres of space with access to the lake's shores. A perfect opportunity to build your dream cabin, park your RV, or invest in a recreational property just 30 minutes from Lac La Biche! This lot can be packaged if purchased with the neighboring cabin for an incredible opportunity! Don't miss outâ€"contact us today for details!

# **Community Information**

Address 182, 14457 Twp Rd 683

Subdivision Poplar Point

City Lac La Biche County

County Lac La Biche County

Province Alberta

Postal Code T0A 2C0