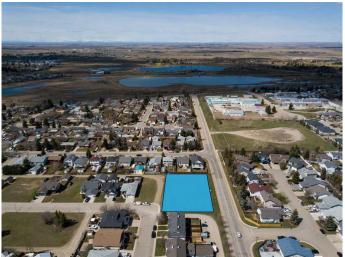

#### \$990,000

0 Bedroom, 0.00 Bathroom, Land on 0.65 Acres

Parkwood, Strathmore, Alberta

A prime 0.65-acre vacant lot in Strathmore, Alberta, zoned R3 for high-density multi-family housing (up to 100 units), offers opportunities for development, including affordable or senior housing. The parcel dimensions are 63.92m x 41.17m. Buyers can develop or hold the property as Strathmore grows.

MLS® # A2190616 Price \$990,000

Bathrooms 0.00 Acres 0.65 Type Land

Sub-Type Residential Land

Status Active

## **Community Information**

Address 346 Parkview Estates

Subdivision Parkwood

City Strathmore

County Wheatland County

Province Alberta
Postal Code T1P 1K8

#### **Additional Information**

Date Listed January 28th, 2025

Days on Market 67
Zoning R3