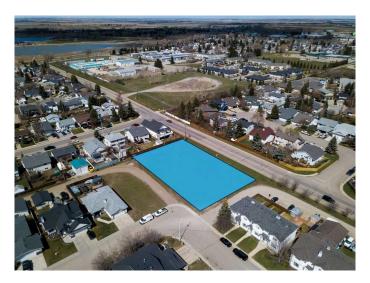

#### \$990,000

0 Bedroom, 0.00 Bathroom, Land on 0.65 Acres

Parkwood, Strathmore, Alberta

A prime 0.65-acre vacant lot in Strathmore, Alberta, zoned R3 for high-density multi-family housing (up to 100 units), offers opportunities for development, including affordable or senior housing. The parcel dimensions are 63.92m x 41.17m. Buyers can develop or hold the property as Strathmore grows.

MLS® # A2190616 Price \$990,000

Bathrooms 0.00 Acres 0.65 Type Land

Sub-Type Residential Land

Status Active

## **Community Information**

Address 346 Parkview Estates

Subdivision Parkwood

City Strathmore

County Wheatland County

Province Alberta
Postal Code T1P 1K8

#### **Additional Information**

Date Listed January 28th, 2025

Days on Market 67
Zoning R3