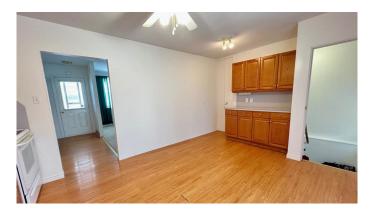

# \$195,000

3 Bedroom, 1.00 Bathroom, 984 sqft Residential on 0.14 Acres

Hanna, Hanna, Alberta

This 3 bedroom bungalow features eat in kitchen, renovated main bath, covered deck for morning coffees or evening BBQ's, unfinished basement lets you create your own space. Fenced yard for your fur babies and children, great garage with plenty of space for the handyman. Lots of parking and room for your RV.

#### Interior

Interior Features No Smoking Home, Sump Pump(s)

Appliances Dishwasher, Electric Stove, Refrigerator, Washer/Dryer

Heating Forced Air

Cooling None
Has Basement Yes

Basement Full, Unfinished