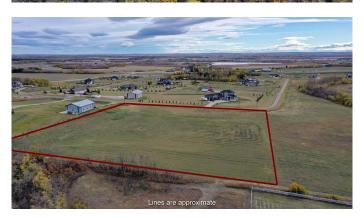

### \$169,900

0 Bedroom, 0.00 Bathroom, Land on 2.99 Acres

Canon Lake Estates, Rural Grande Prairie No. 1, County of, Alberta

Looking for the perfect spot to build your dream home? Look no further! This 2.99-acre parcel is conveniently located just 6 minutes from Grande Prairie, easily accessible via a paved road. Enjoy the scenic mountain views in a peaceful subdivision that's ready for you to create your ideal living space. Come see it today and envision your future in this beautiful location!

#### **Essential Information**

MLS® # A2190328 Price \$169,900

Bathrooms 0.00 Acres 2.99 Type Land

Sub-Type Residential Land

Status Active

## **Community Information**

Address #45, 714010 Range Road 73

Subdivision Canon Lake Estates

City Rural Grande Prairie No. 1, County of

County Grande Prairie No. 1, County of

Province Alberta
Postal Code t8w5j7