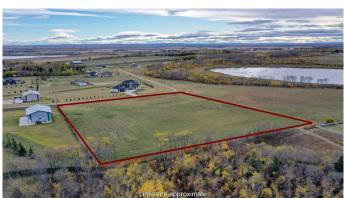

### \$169,900

0 Bedroom, 0.00 Bathroom, Land on 2.99 Acres

Canon Lake Estates, Rural Grande Prairie No. 1, County of, Alberta

Looking for the perfect spot to build your dream home? Look no further! This 2.99-acre parcel is conveniently located just 6 minutes from Grande Prairie, easily accessible via a paved road. Enjoy the scenic mountain views in a peaceful subdivision that's ready for you to create your ideal living space. Come see it today and envision your future in this beautiful location!

#### **Essential Information**

MLS® # A2190328 Price \$169,900

Bathrooms 0.00 Acres 2.99 Type Land

Sub-Type Residential Land

Status Active

## **Community Information**

Address #45, 714010 Range Road 73

Subdivision Canon Lake Estates

City Rural Grande Prairie No. 1, County of

County Grande Prairie No. 1, County of

Province Alberta
Postal Code t8w5j7