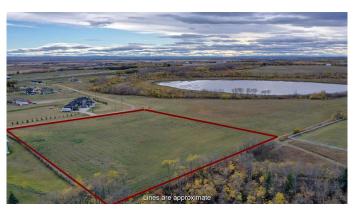

### \$169,900

0 Bedroom, 0.00 Bathroom, Land on 2.99 Acres

Canon Lake Estates, Rural Grande Prairie No. 1, County of, Alberta

Looking for the perfect spot to build your dream home? Look no further! This 2.99-acre parcel is conveniently located just 6 minutes from Grande Prairie, easily accessible via a paved road. Enjoy the scenic mountain views in a peaceful subdivision that's ready for you to create your ideal living space. Come see it today and envision your future in this beautiful location!

#### **Essential Information**

MLS® # A2190328 Price \$169,900

Bathrooms 0.00 Acres 2.99 Type Land

Sub-Type Residential Land

Status Active

## **Community Information**

Address #45, 714010 Range Road 73

Subdivision Canon Lake Estates

City Rural Grande Prairie No. 1, County of

County Grande Prairie No. 1, County of

Province Alberta
Postal Code t8w5j7