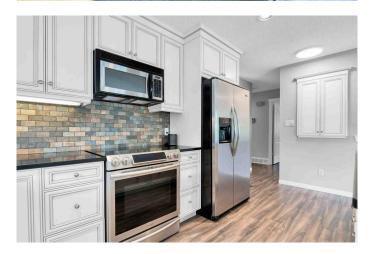

#### \$689,900

3 Bedroom, 3.00 Bathroom, 1,802 sqft Residential on 0.15 Acres

Connaught, Medicine Hat, Alberta

Beautifully situated on one of Connaught's most picture perfect lots, this home has been lovingly maintained and updated to maximize the views, retain the original character and intrigue the desires of the most discerning buyers. An inviting vestibule welcomes your family and guests to a spacious main floor with generous formal living room and dining room combination. There is a bedroom near the front entrance that could be utilized as main floor den. It is accompanied by an updated full bath with heated tile for comfort. The master bedroom offers his and her closets. It is large and spacious with an updated ensuite with gorgeous heated tile. The kitchen & family room combination overlooks the golf course and has a brick fireplace that has been updated with a gas insert and stunning built-in cabinets that coordinate with the updated kitchen. The kitchen offers pleasing cabinetry, a large central island and stainless steel appliances. You will relish in the large, beautifully manicured yard, natures backdrop of mature trees and the well groomed golf course. The fully fenced yard has been extensively landscaped with concrete curbing, a large concrete patio, new shed (2024), and low maintenance deck that offers the perfect vantage point to enjoy the views. The lower level has been updated with plush carpet, soothing paint, and a bar with built-ins to keep you organized. There is a large laundry room with a sink, separate storage room, and a very spacious 3rd bedroom that is accompanied by

#### Interior

Interior Features Bar, Bookcases, Built-in Features, Central Vacuum, No Smoking Home,

Quartz Counters, Storage

Appliances Bar Fridge, Dishwasher, Electric Stove, Microwave Hood Fan,

Refrigerator