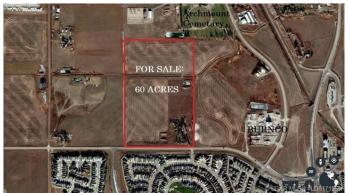

### \$2,500,000

4 Bedroom, 4.00 Bathroom, 1,793 sqft Residential on 60.00 Acres

West Lethbridge Employment Centre Industrial, Lethbridge, Alberta

Investors, Developers, Interested parties… Do not sleep on this parcel. Located in the future West Lethbridge Employment Center district, this prime 60 Acres is up for SALE! As the property currently sits, it is being used as a rural residence. There is a sprawling bungalow (home needs TLC) located on the land as well as a functional pool for endless summer enjoyment, as well as some out buildings and more. The real value of this property though is in its future use and designation of Business Industrial (see p. 28 of the WLEC PDF). As stated in the document, "Land uses that are considered appropriate for this area include offices, business support services, vehicle sales and rentals, storage, and household repair services. This is similar to what is currently seen in the W.T Hill Business park on the east side of the city.― (Casino area). For further information please contact your favourite realtor!

## **Community Information**

Address 2825 Walsh Drive W

T1J 5A9

Subdivision West Lethbridge Employment Centre - Industrial

City Lethbridge
County Lethbridge
Province Alberta