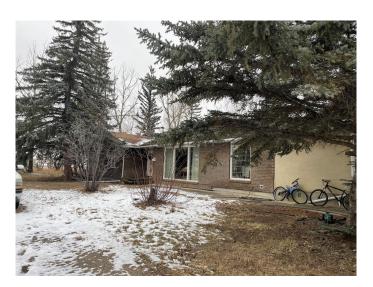

### \$2,500,000

4 Bedroom, 4.00 Bathroom, 1,793 sqft Residential on 60.00 Acres

West Lethbridge Employment Centre Industrial, Lethbridge, Alberta

Investors, Developers, Interested parties… Do not sleep on this parcel. Located in the future West Lethbridge Employment Center district, this prime 60 Acres is up for SALE! As the property currently sits, it is being used as a rural residence. There is a sprawling bungalow (home needs TLC) located on the land as well as a functional pool for endless summer enjoyment, as well as some out buildings and more. The real value of this property though is in its future use and designation of Business Industrial (see p. 28 of the WLEC PDF). As stated in the document, "Land uses that are considered appropriate for this area include offices, business support services, vehicle sales and rentals, storage, and household repair services. This is similar to what is currently seen in the W.T Hill Business park on the east side of the city.― (Casino area). For further information please contact your favourite realtor!

Built in 1973

#### **Essential Information**

MLS® # A2189928 Price \$2,500,000

Bedrooms 4

Bathrooms 4.00

Full Baths 3
Half Baths 1

Square Footage 1,793 Acres 60.00 Year Built 1973

Type Residential Sub-Type Detached

Style Bungalow, Acreage with Residence