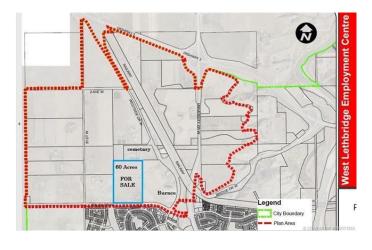

### \$2,500,000

4 Bedroom, 4.00 Bathroom, 1,793 sqft Residential on 60.00 Acres

West Lethbridge Employment Centre Industrial, Lethbridge, Alberta

Investors, Developers, Interested parties… Do not sleep on this parcel. Located in the future West Lethbridge Employment Center district, this prime 60 Acres is up for SALE! As the property currently sits, it is being used as a rural residence. There is a sprawling bungalow (home needs TLC) located on the land as well as a functional pool for endless summer enjoyment, as well as some out buildings and more. The real value of this property though is in its future use and designation of Business Industrial (see p. 28 of the WLEC PDF). As stated in the document, "Land uses that are considered appropriate for this area include offices, business support services, vehicle sales and rentals, storage, and household repair services. This is similar to what is currently seen in the W.T Hill Business park on the east side of the city.― (Casino area). For further information please contact your favourite realtor!

## **Community Information**

Address 2825 Walsh Drive W

T1J 5A9

Subdivision West Lethbridge Employment Centre - Industrial

City Lethbridge
County Lethbridge
Province Alberta