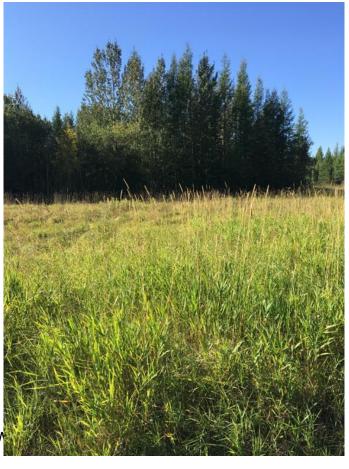

#### \$194,900

0 Bedroom, 0.00 Bathroom, Land on 2.74 Acres

The Ranch, Rural Grande Prairie No. 1, County of, Alberta

Are you looking for the perfect land to build your dream home? This acreage in The Ranch is just right! 2.74 acres with a nice mix of mature trees and open area that's ready for your new build. This subdivision is located just 5km south of the City, has utilities to the property line, including City water, and is close to Wapiti Nordic Ski Trails, Nite Hawk Ski Hill and a short drive from the Dunes Golf and Country Club. There's pavement to the subdivision and you'II love the beautiful drive home! GST is applicable.

### **Exterior**

Lot Description Level, Many Trees, Meadow