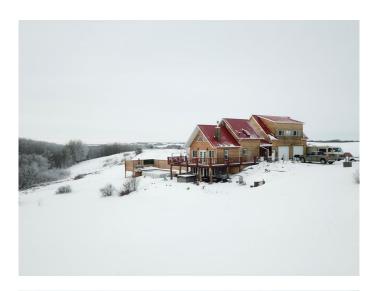

## \$425,000

1 Bedroom, 3.00 Bathroom, 1,319 sqft Residential on 6.89 Acres

NONE, Rural Vermilion River, County of, Alberta

RUSTIC RURAL LIVING minutes to THE CITY. Just 2 miles off of Highway 16 and an easy 6 miles to Lloydminster, this 6.89 acre home is tucked away down a dead end road for ultimate privacy. The finishings and design to this home is like no other. From the vaulted ceilings, to live-edge countertops, to the walk-out basement, imagine how you could enjoy this 2015 built home with an oversized double garage. Although listed as a one bedroom, you'll find a few different places for additional bedrooms to meet your needs. Be sure to visit the iGuide tour to familiarize yourself with the layout of this sprawling yet cozy home. NOTE: Addresses of 23005A TWP RD 500 and 495052 RGE RD 23 are both used to reference the property. All offers must be unconditional. Schedule A to accompany all offers. LSD: pt. NE-33-49-2-W4

Style Acreage with Residence, 1 and Half Storey

Status Active

### **Exterior**

Exterior Features None

Lot Description Rectangular Lot

Roof Metal

Construction Wood Frame Foundation See Remarks