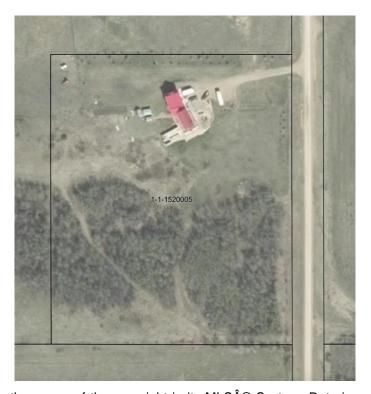

## \$425,000

1 Bedroom, 3.00 Bathroom, 1,319 sqft Residential on 6.89 Acres

NONE, Rural Vermilion River, County of, Alberta

RUSTIC RURAL LIVING minutes to THE CITY. Just 2 miles off of Highway 16 and an easy 6 miles to Lloydminster, this 6.89 acre home is tucked away down a dead end road for ultimate privacy. The finishings and design to this home is like no other. From the vaulted ceilings, to live-edge countertops, to the walk-out basement, imagine how you could enjoy this 2015 built home with an oversized double garage. Although listed as a one bedroom, you'll find a few different places for additional bedrooms to meet your needs. Be sure to visit the iGuide tour to familiarize yourself with the layout of this sprawling yet cozy home. NOTE: Addresses of 23005A TWP RD 500 and 495052 RGE RD 23 are both used to reference the property. All offers must be unconditional. Schedule A to accompany all offers. LSD: pt. NE-33-49-2-W4

### **Exterior**

Exterior Features None

Lot Description Rectangular Lot

Roof Metal

Construction Wood Frame Foundation See Remarks