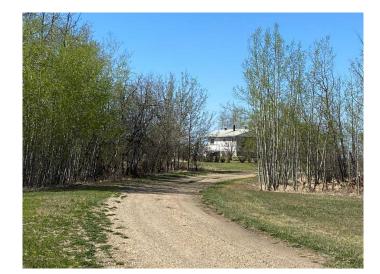

# \$275,000

4 Bedroom, 1.00 Bathroom, 1,152 sqft Residential on 9.88 Acres

NONE, Rural Saddle Hills County, Alberta

This great acreage is gorgeous! You get an amazing 10 acres with mature trees, circular driveway, 20 x 30 5 stall barn, 32 x 22 shop and 16 x 20 garage...You have an incredible south view off the deck and out the living room window over looking the fields. The kitchen is large with lots of cupboards. There is a huge family room up and another good size down. 3 large bedrooms up and 1 down make for lots of space for your family. This is a new subdivision, so taxes are not yet assessed, and there is also a new septic mound, so you won't have to worry about sewer issuesâ€l Call to view today