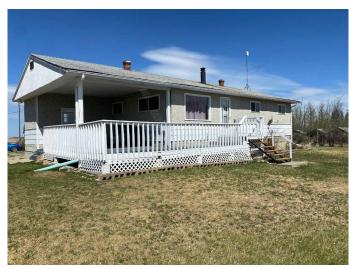

# \$275,000

4 Bedroom, 1.00 Bathroom, 1,152 sqft Residential on 9.88 Acres

NONE, Rural Saddle Hills County, Alberta

This great acreage is gorgeous! You get an amazing 10 acres with mature trees, circular driveway, 20 x 30 5 stall barn, 32 x 22 shop and 16 x 20 garage...You have an incredible south view off the deck and out the living room window over looking the fields. The kitchen is large with lots of cupboards. There is a huge family room up and another good size down. 3 large bedrooms up and 1 down make for lots of space for your family. This is a new subdivision, so taxes are not yet assessed, and there is also a new septic mound, so you won't have to worry about sewer issuesâ€l Call to view today