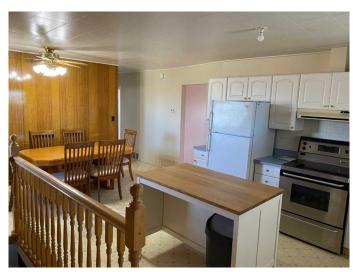

# \$275,000

4 Bedroom, 1.00 Bathroom, 1,152 sqft Residential on 9.88 Acres

NONE, Rural Saddle Hills County, Alberta

This great acreage is gorgeous! You get an amazing 10 acres with mature trees, circular driveway, 20 x 30 5 stall barn, 32 x 22 shop and 16 x 20 garage...You have an incredible south view off the deck and out the living room window over looking the fields. The kitchen is large with lots of cupboards. There is a huge family room up and another good size down. 3 large bedrooms up and 1 down make for lots of space for your family. This is a new subdivision, so taxes are not yet assessed, and there is also a new septic mound, so you won't have to worry about sewer issuesâ€l Call to view today