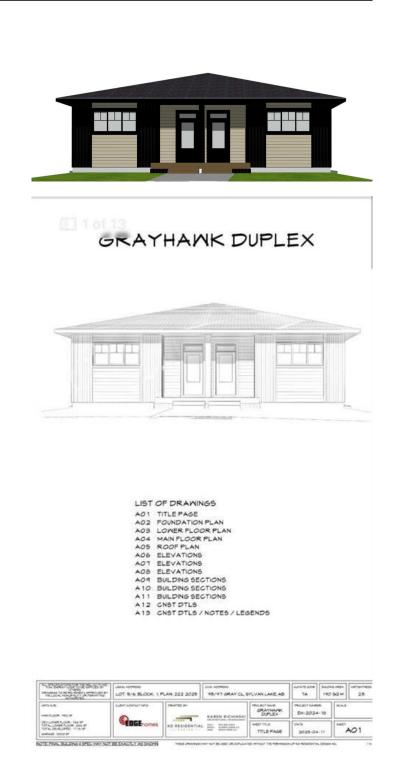

## \$449,900

3 Bedroom, 3.00 Bathroom, 952 sqft Residential on 0.05 Acres

Greyhawk, Sylvan Lake, Alberta

Under construction Edge Homes built bungalow with a 18x18 detached garage & main floor laundry. The perfect home to downsize into, this 3 bedroom 3 bathroom unit is sure to impress your friends and family. Bright open floorplan with 9 ft ceilings and luxury vinyl plank flooring. Relax in the living room and watch the deer & wildlife in the farmers field behind. Entertain in the functional kitchen with centre island eating bar, corner pantry, soft close cabinets, under cabinet lighting, black granite sil sink, pull out garbage & recycling, range hood and stainless appliances. Dining room to entertain your friends, leads to handy back bench with decorative hooks, back door with with full glass/blind insert, back deck with privacy wall. 2 piece powder room for guests. Spoil yourself with this stunning primary bedroom with carpet flooring, huge walk in closet 4 piece ensuite with double sinks, stand up shower with glass door and seat. Basement is complete with family room, 2 more bedrooms one with a massive walk in closet for extra storage, 4pce bathroom. 9 foot ceilings and large windows make this basement perfect for teens or guests. High efficiency furnace, 40 gal high efficiency hot water tank. Front yard is landscaped with front sod, back yard is levelled with black dirt and has 18x18 detached garage. Located in Grayhawk on the west side of Sylvan Lake, with easy access to all town amenities, the lake, golf course, shopping, highway access and surrounded by

#### Built in 2025