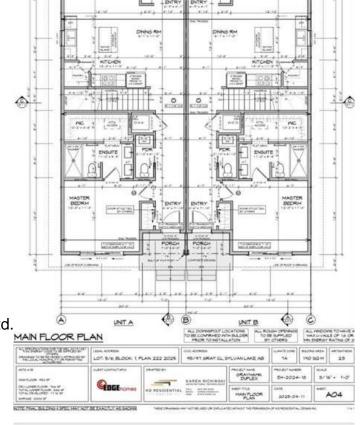

## \$449,900

3 Bedroom, 3.00 Bathroom, 952 sqft Residential on 0.05 Acres

Greyhawk, Sylvan Lake, Alberta

Under construction Edge Homes built bungalow with a 18x18 detached garage & main floor laundry. The perfect home to downsize into, this 3 bedroom 3 bathroom unit is sure to impress your friends and family. Bright open floorplan with 9 ft ceilings and luxury vinyl plank flooring. Relax in the living room and watch the deer & wildlife in the farmers field behind. Entertain in the functional kitchen with centre island eating bar, corner pantry, soft close cabinets, under cabinet lighting, black granite sil sink, pull out garbage & recycling, range hood and stainless appliances. Dining room to entertain your friends, leads to handy back bench with decorative hooks, back door with with full glass/blind insert, back deck with privacy wall. 2 piece powder room for guests. Spoil yourself with this stunning primary bedroom with carpet flooring, huge walk in closet 4 piece ensuite with double sinks, stand up shower with glass door and seat. Basement is complete with family room, 2 more bedrooms one with a massive walk in closet for extra storage, 4pce bathroom. 9 foot ceilings and large windows make this basement perfect for teens or guests. High efficiency furnace, 40 gal high efficiency hot water tank. Front yard is landscaped with front sod, back yard is levelled with black dirt and has 18x18 detached garage. Located in Grayhawk on the west side of Sylvan Lake, with easy access to all town amenities, the lake, golf course, shopping, highway access and surrounded by

### Interior

Interior Features Closet Organizers, Kitchen Island, No Animal Home, No Smoking Home,

Open Floorplan, Pantry, Quartz Counters

Appliances Dishwasher, Refrigerator, Garage Control(s), Stove(s)