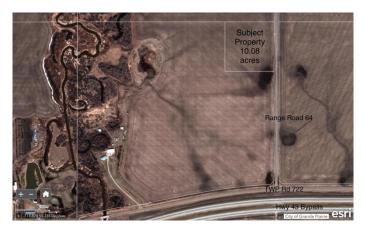

### \$294,000

0 Bedroom, 0.00 Bathroom, Land on 10.08 Acres

NONE, Grande Prairie, Alberta

Here's your chance to own a great piece of land to build your dream home, keep for investment or set up your own little get away all while staying within City limits! This acreage parcel has been subdivided from the home quarter and is easily accessible just north west of the Hwy 43 bypass roundabout. Take a little drive and start dreaming!