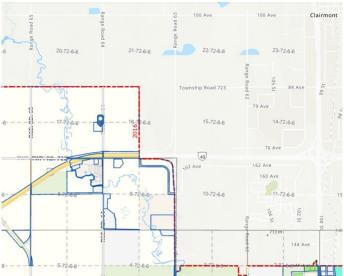

### \$294,000

0 Bedroom, 0.00 Bathroom, Land on 10.08 Acres

NONE, Grande Prairie, Alberta

Here's your chance to own a great piece of land to build your dream home, keep for investment or set up your own little get away all while staying within City limits! This acreage parcel has been subdivided from the home quarter and is easily accessible just north west of the Hwy 43 bypass roundabout. Take a little drive and start dreaming!

#### **Community Information**

Address 6;6;72;17 Se

Subdivision NONE

City Grande Prairie
County Grande Prairie

Province Alberta
Postal Code T8V 3A8